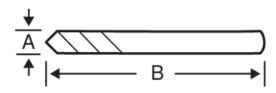

## PRODUCT ATTRIBUTES

| Product  | Α       | В     | g    |
|----------|---------|-------|------|
| 3834-DRL | 6.35 mm | 81 mm | 20 g |