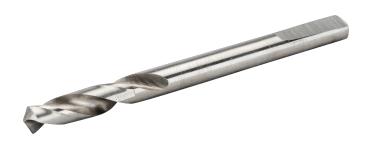

3834-DRL

## HSS Pilot Drill for Arbors 6.35 mm x 81 mm

## PRODUCT DETAILS

- HSS pilot drill is designed for metal and wood applications but not in abrasive materials such as brick
- To be used in combination with bi-metal holesaws
- 3834-DRL fits any Bahco arbor except for arbors with core ejector function
- Makes the hole in work piece before the teeth of holesaw become engaged, guiding and keeping holesaw in correct position during sawing operation
- Packed in retail package
- For easy positioning of holesaw into work piece
- Pilot drill made of High-speed steel