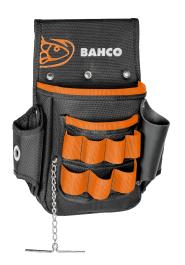

## Electrician's Pouch 250 mm x 120 mm x 320 mm

## PRODUCT DETAILS

- Specifically researched design to carry a full range of specialized electrical tools
- Extremely robust, made of 1680 denier polyester with riveted reinforcements
- Big compartment for long tools
- Additional pocket for smaller tools with easy access
- Real leather slots on the sides ideal for holding longer tools
- Handle for carring it
- Chain hook for an easy access to insulation tapes