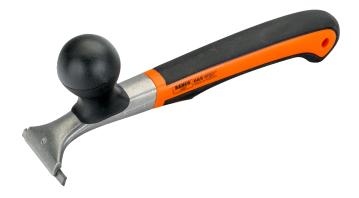

665 ERGO<sup>™</sup> Heavy Duty Paint Scraper with 2-Component Handle 60 mm

## PRODUCT DETAILS

- Paint scraper developed according to the scientific ERGO<sup>™</sup> process
- Heavy duty scraper for power scraping or large areas
- Two-component handle provides ample space to scrape with both hands, better grip and excellent working comfort
- Slim scraper head for better access in confined spaces
- Carbide blades
- Supplied with 451, 65mm double edged straight blade
- Other suitable blade 442 and 865-1