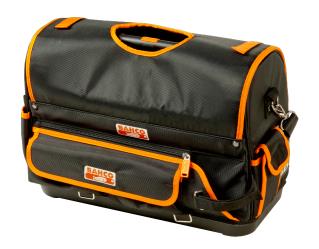

## 32 L Open Top Deluxe Fabric Tool Bags with Rigid Base

## PRODUCT DETAILS

- Extremely resistant 19" textile tool bag made of combination of Denier 600 & 1680 polyester fabrics
- 100% waterproof PP hard bottom for isolation and easy cleaning
- Internal detachable extra extra tool panel for better tool distribution
- Pockets, mini- pockets, elastics & dividers outside and inside the bag that fit the different tools
- Measuring tape, card and phone holder section

- Spirit level adjustable holder straps
- Soft grip handle made of rubberized material provides a User friendly grip and isolates from touching any cold material
- Padded shoulder strap with clicking adjustment
- PVC overmolded zips for easy actioning even with gloves