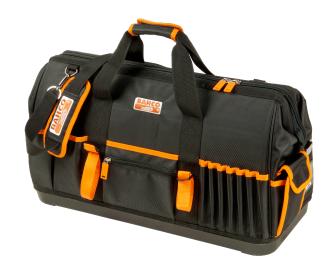

## PRODUCT DETAILS

- Extremely resistant 24" close tool bag made of combination of Denier 600 & 1680 polyester fabrics
- 100% waterproof PP hard bottom for isolation and easy cleaning
- Full access to internal tools due to its wide mouth opening
- Special layout tool bag for storing a 22" hand saw inside
- Pockets, mini- pockets, elastics & dividers outside and inside the bag that fit the different tools

- Measuring tape, card and phone holder section
- Spirit level adjustable holder straps
- Padded shoulder strap with clicking adjustment
- PVC overmolded zips for easy actioning even with gloves