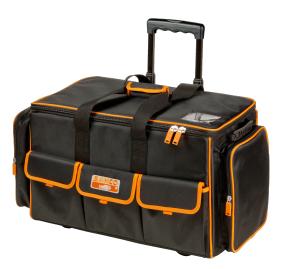

4750FB2W-24A

73 L Wheeled Fabric Tool Bags with Telescopic Handle

## PRODUCT DETAILS

- Extremely resistant 24" close tool bag made of combination of Denier 600 & 1680 polyester fabrics
- Specific lay-out with main big compartment with special storage for hand saw, 10" tablet and documents in the under lid net pouch
- Telescopic handle with a max of 960mm
- Externally positioned PU 80x25mm wheels for better stability and silent when rolling

• 2 side mini bags; one detachable with plastic box for screws, nuts and small consumables

- Pockets, mini- pockets, elastics & dividers outside and inside the bag that fit the different tools
- Side rubberized protected handles for liftting
- PVC overmolded zips for easy actioning even with gloves