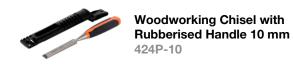

424P-S6-GER

## **Chisel Set with Rubberised Handle**

- 6 Pcs/Wooden Box



## PRODUCT DETAILS

- Set includes 6, 10, 12, 16, 20 and 26 mm chisels
- Specially designed two-component handle maximises control and comfort, giving an excellent grip
- Precision ground blade for maximum sharpness
- Varnished blade for increased rust resistance
- Hardened and tempered high quality steel for long-lasting performance
- Perfect for fine carpentry
- 6 pcs set with tip protector in premium wooden box
- Standards: ISO 2729

## PRODUCT ATTRIBUTES

| Product | <u>~</u> | • | g |
|---------|----------|---|---|
|---------|----------|---|---|

## **SET CONTENT**