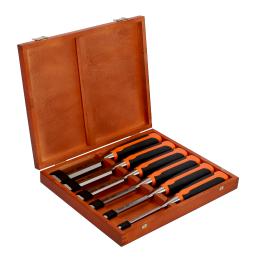

## **Chisel Set with Rubberised Handle**

- 6 Pcs/Wooden Box

## PRODUCT DETAILS

- Set includes 6, 10, 12, 16, 20 and 26 mm chisels
- Specially designed two-component handle maximises control and comfort, giving an excellent grip
- Precision ground blade for maximum sharpness
- Varnished blade for increased rust resistance
- Hardened and tempered high quality steel for long-lasting performance
- Perfect for fine carpentry
- 6 pcs set with tip protector in premium wooden box
- Standards: ISO 2729