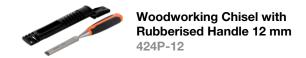

424P-S6-GER

## **Chisel Set with Rubberised Handle**

- 6 Pcs/Wooden Box



## PRODUCT DETAILS

- Set includes 6, 10, 12, 16, 20 and 26 mm chisels
- Specially designed two-component handle maximises control and comfort, giving an excellent grip
- Precision ground blade for maximum sharpness
- Varnished blade for increased rust resistance
- Hardened and tempered high quality steel for long-lasting performance
- Perfect for fine carpentry
- 6 pcs set with tip protector in premium wooden box
- Standards: ISO 2729

## PRODUCT ATTRIBUTES

| Product | <u>~</u> | • | g |
|---------|----------|---|---|
|---------|----------|---|---|

## **SET CONTENT**