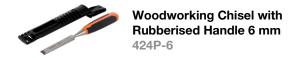

424P-S6-GER

## **Chisel Set with Rubberised Handle**

- 6 Pcs/Wooden Box



## PRODUCT DETAILS

- Set includes 6, 10, 12, 16, 20 and 26 mm chisels
- Specially designed two-component handle maximises control and comfort, giving an excellent grip
- Precision ground blade for maximum sharpness
- Varnished blade for increased rust resistance
- Hardened and tempered high quality steel for long-lasting performance
- Perfect for fine carpentry
- 6 pcs set with tip protector in premium wooden box
- Standards: ISO 2729

## PRODUCT ATTRIBUTES

| Product | <u>~</u> | • | g |
|---------|----------|---|---|
|---------|----------|---|---|

## **SET CONTENT**