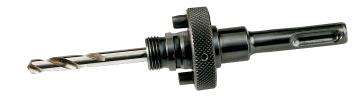

3834-ARBR-SD Arbors with SDS+ Drive

## PRODUCT DETAILS

- Arbors with SDS+ drive shank are designed for machines with quick chucks
- Simplifies the change of arbor
- $\bullet$  Arbor ending with SD30 is designed for small holesaw Ø14-30mm
- Arbor ending with SD152 is designed for big holesaws Ø32-152mm
- HSS Pilot drill 3834-DRL is included in all arbors, to be used for Metal & Wood applications
- Arbors can be used with Carbide holesaws but we recommend to use the carbide tipped pilot drill, 3834-DRL-CT, for cutting abrasive materials
- Arbors can be used for Multi-Construction holesaws but it requires changing the drill to 3834-DRL-L
- Arbors are packed in cardboard boxes