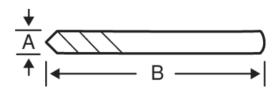

## PRODUCT ATTRIBUTES

| Product  | Α       | В     | g    |
|----------|---------|-------|------|
| 3834-DRL | 6.35 mm | 81 mm | 20 g |