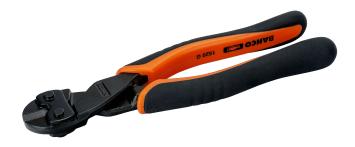

1520G Power Cutters with Dual-Component Handle and Phosphate Finish

## PRODUCT DETAILS

- Handles in two-component thermoplastic elastomer surface on tough polypropylene which gives a superior grip
- Cutting capacity: 3.8 mm of piano wire
- High-performance alloy steel
- Phosphate finish anti-corrosion treated
- Power cutter with precision cutting edges
- High leverage giving exceptional cutting performance with minimum effort
- Precision cutting edges are additionally induction hardened to 63 HRC
- Comfortable two-component handle giving excellent grip