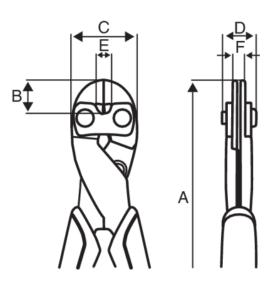

PRODUCT ATTRIBUTES

| Product | Α      | В     | С       | D       | Ε    | F    | Piano  | g     |
|---------|--------|-------|---------|---------|------|------|--------|-------|
| 1520 G  | 208 mm | 16 mm | 33.5 mm | 17.1 mm | 8 mm | 6 mm | 3.8 mm | 310 g |