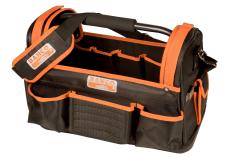

## 3100TB 24 L Open Top Fabric Tool Bags with Rigid Base

## PRODUCT DETAILS

- Open top tool bag for easy access to tools
- Comfortable padded carry strap and handle
- With a zip and Velcro strap for a quick storage, helps prevent accident or loss during transport
- Made of rubberised material, provides a userfriendly grip
- Spirit levels, tubes and other long items can be stored using quick Velcro strap systems
- Measuring tape, card holder and phone pocket on one side
- 10 Internal, 11 external pockets, tape measure clip and spirit level straps
- Waterproof base