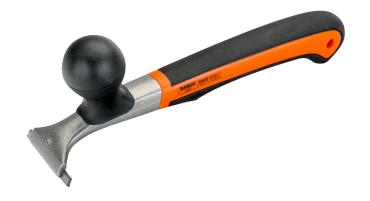

## ERGO™ Heavy Duty Paint Scrapers with Dual-Component Handle

## PRODUCT DETAILS

- $\bullet$  Paint scraper developed according to the scientific ERGO  $^{\text{TM}}$  process
- Heavy duty scraper for power scraping or large areas
- Two-component handle provides ample space to scrape with both hands, better grip and excellent working comfort
- Slim scraper head for better access in confined spaces
- Carbide blades
- Supplied with 451, 65mm double edged straight blade
- Other suitable blade 442 and 865-1

## PRODUCT ATTRIBUTES

| Product |       | g     |
|---------|-------|-------|
| 665     | 65 mm | 210 g |