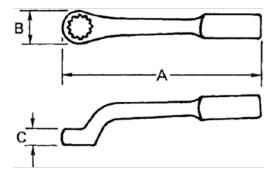

## PRODUCT ATTRIBUTES

| Product   |          | Α           | В          | C      | lb      |
|-----------|----------|-------------|------------|--------|---------|
| JHW8807AW | 1-1/8 in | 10-31/32 in | 1-15/16 in | 3/4 in | 2.71 lb |