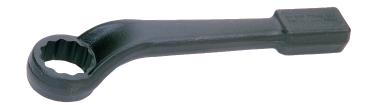

## **JHW8807AW**

## Offset Pattern Box End Wrench, Black Industrial Finish, 1-1/8

## PRODUCT DETAILS

- Striking face wrenches are designed to be struck by a hammer on the anvil area in order to loosen frozen fasteners or to set and tighten fasteners
- Anvils are proportional to opening sizes. Special heat treating provides maximum durability for long life
- Offset handle is close to head to provide clearance in confined areas
- Williams' expanded line of offset striking face wrenches, up to 4-1/4", provides the most extensive line on the market
- Specifically engineered to hold up under the most rigorous industrial use