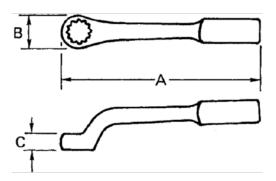

## PRODUCT ATTRIBUTES

| Product   |           | Α           | В          | C      | lb     |
|-----------|-----------|-------------|------------|--------|--------|
| JHW8808AW | 1-5/16 in | 10-31/32 in | 1-15/16 in | 3/4 in | 2.7 lb |