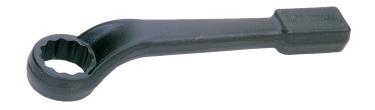

## **JHW8808AW**

Offset Pattern Box End Wrench, Black Industrial Finish, 1-5/16 / 33M

## PRODUCT DETAILS

- Striking face wrenches are designed to be struck by a hammer on the anvil area in order to loosen frozen fasteners or to set and tighten fasteners
- Anvils are proportional to opening sizes. Special heat treating provides maximum durability for long life
- Offset handle is close to head to provide clearance in confined areas
- Williams' expanded line of offset striking face wrenches, up to 4-1/4", provides the most extensive line on the market
- Specifically engineered to hold up under the most rigorous industrial use