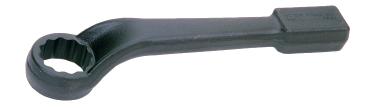

## **JHW8808BW**

Offset Pattern Box End Wrench, Black Industrial Finish, 1-3/16 / 30M

## PRODUCT DETAILS

- Striking face wrenches are designed to be struck by a hammer on the anvil area in order to loosen frozen fasteners or to set and tighten fasteners
- Anvils are proportional to opening sizes. Special heat treating provides maximum durability for long life
- Offset handle is close to head to provide clearance in confined areas
- Williams' expanded line of offset striking face wrenches, up to 4-1/4", provides the most extensive line on the market
- Specifically engineered to hold up under the most rigorous industrial use