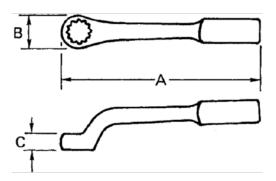

## PRODUCT ATTRIBUTES

| Product   |           | Α           | В          | C      | lb      |
|-----------|-----------|-------------|------------|--------|---------|
| JHW8808BW | 1-3/16 in | 10-31/32 in | 1-15/16 in | 3/4 in | 2.85 lb |