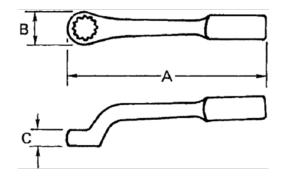

## PRODUCT ATTRIBUTES

| Product  |           | Α         | В         | С        | lb      |
|----------|-----------|-----------|-----------|----------|---------|
| JHW8809W | 1-7/16 in | 11-1/2 in | 2-5/32 in | 29/32 in | 3.21 lb |