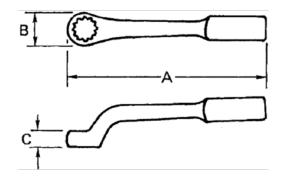

## PRODUCT ATTRIBUTES

| Product   |          | Α     | B        | С        | lb      |
|-----------|----------|-------|----------|----------|---------|
| JHW8811AW | 1-7/8 in | 13 in | 2-7/8 in | 1-1/4 in | 5.18 lb |