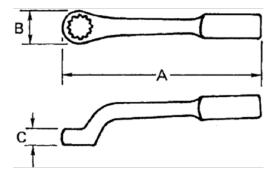

## PRODUCT ATTRIBUTES

| Product   |            | Α     | В        | С        | lb      |
|-----------|------------|-------|----------|----------|---------|
| JHW8812AW | 1-15/16 in | 13 in | 2-7/8 in | 1-1/4 in | 5.26 lb |