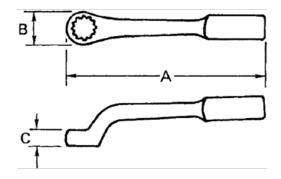

## PRODUCT ATTRIBUTES

| Product   | Α     | B        | С        | lb     |
|-----------|-------|----------|----------|--------|
| JHW8812BW | 13 in | 2-7/8 in | 1-1/4 in | 5.4 lb |