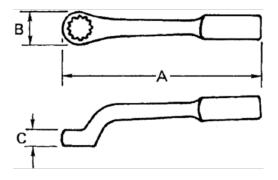

## PRODUCT ATTRIBUTES

| Product   |      | Α     | В         | С        | lb       |
|-----------|------|-------|-----------|----------|----------|
| JHW8817AW | 3 in | 16 in | 4-7/16 in | 1-3/4 in | 12.34 lb |