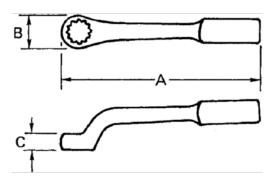

## PRODUCT ATTRIBUTES

| Product   |          | Α          | В    | C    | lb       |
|-----------|----------|------------|------|------|----------|
| JHW8819AW | 4-1/4 in | 18-9/32 in | 6 in | 2 in | 26.82 lb |