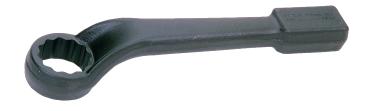

## **JHW8819AW**

## Offset Pattern Box End Wrench, Black Industrial Finish, 4-1/4, 108 mm

## PRODUCT DETAILS

- Striking face wrenches are designed to be struck by a hammer on the anvil area in order to loosen frozen fasteners or to set and tighten fasteners
- Anvils are proportional to opening sizes. Special heat treating provides maximum durability for long life
- Offset handle is close to head to provide clearance in confined areas
- Williams' expanded line of offset striking face wrenches, up to 4-1/4", provides the most extensive line on the market
- Specifically engineered to hold up under the most rigorous industrial use