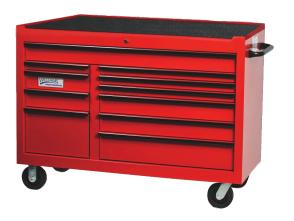

## JHWW55RC11

55" Wide x 24" Deep 11-Drawer Roll Cabinet, Professional Series, Red