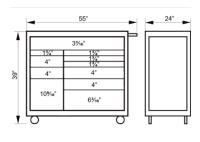

## JHWW55RC11

55" Wide x 24" Deep 11-Drawer Roll Cabinet, Professional Series, Red

## PRODUCT ATTRIBUTES

| Product    | h<br>h          | 9                     |
|------------|-----------------|-----------------------|
| JHWW55RC11 | 39 x 55 x 24 in | 25000 in <sup>3</sup> |