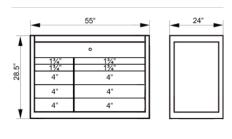

## PRODUCT ATTRIBUTES

| Product    | h<br>h            | 0                     |
|------------|-------------------|-----------------------|
| JHWW55TC10 | 28.5 x 55 x 24 in | 21283 in <sup>3</sup> |