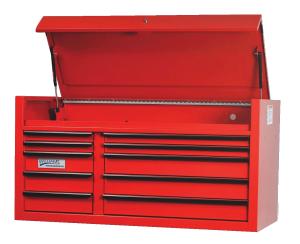

## JHWW55TC10

55" Wide x 24" Deep 10-Drawer Tool Chest, Professional Series, Red

## PRODUCT DETAILS

- Made of High-Quality Class I steel to enhance strength and finish
- Double wall construction provides strength
- Reinforcement corner gussets add strength and reduce racking
- 2" mounting centers provide flexibility in arranging drawers to individual needs
- Drawers equipped with positive latching drawer retention to prevent unwanted drawer opening
- All drawers equipped with 75 pound full extension ball bearing slides with quick disconnect
- All 4" and deeper drawers provide for adding additional slides to double drawer capacity
- Rolled hem on all drawers provide superior strength, rigidity and safety

- Casters absorb vibrations transmitted to frame while moving on uneven surfaces
- Casters equipped with pedal brake and ball bearings for easy operation
- High luster paint protects against scratches, pealing, blistering and corrosion
- Paint pretreatment process both sprays and immerses boxes for added corrosion protected
- Drawer liners included at no extra charge
- Gas struts in lid of chest make lid easy to open and close
- Two point locking design adds extra security on all chests