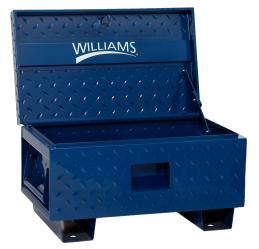

JHW50950B Job Site Box 32X19X17.5

## PRODUCT DETAILS

- Caster weight capacity is 3500 lbs, sold separately.
- Tough industrial powder coating finish
- Heavy 16 gauge steel construction with 12 gauge feet
- Recessed and concealed locking area protects padlock for ultimate security against drills and bolt cutter
- Fully welded seams provide maximum strength

- Recessed side handles for easy transportation
- Reinforced overlapping lid provides protection from weather and forced entry
- Heavy duty industrial lid stays prevents accidental closure
- Tread plate design for rugged durability