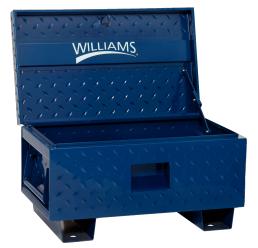

JHW50951B Job Site Box 42X20X23.5

## PRODUCT DETAILS

- Caster weight capacity is 3500 lbs, sold separately.
- Tough industrial powder coating finish
- Heavy 16 gauge steel construction with 12 gauge feet
- Recessed and concealed locking area protects padlock for ultimate security against drills and bolt cutter
- Fully welded seams provide maximum strength

- Recessed side handles for easy transportation
- Reinforced overlapping lid provides protection from weather and forced entry
- Heavy duty industrial lid stays prevents accidental closure
- Tread plate design for rugged durability