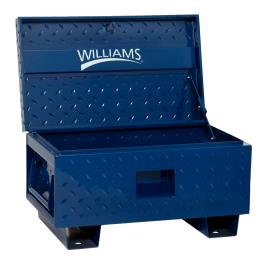

## 5095xB Job Site Boxes

## PRODUCT DETAILS

- Caster weight capacity is 3500 lbs, sold separately.
- Tough industrial powder coating finish
- Heavy 16 gauge steel construction with 12 gauge feet
- Recessed and concealed locking area protects padlock for ultimate security against drills and bolt cutter
- Fully welded seams provide maximum strength

- Recessed side handles for easy transportation
- Reinforced overlapping lid provides protection from weather and forced entry
- Heavy duty industrial lid stays prevents accidental closure
- Tread plate design for rugged durability