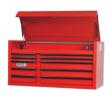

# **SET CONTENT**

40" Wide x 20" Deep 7-Drawer Roll Cabinet, Professional Series, Red JHWW40RC7

40" Wide x 20" Deep 4-Drawer Top Chest, Professional Series, Red JHWW40TC4

Mammoth Set Tools Only - 1390 Pieces JHWMAMMOTH