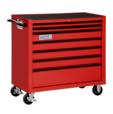

# **SET CONTENT**

40" Wide x 20" Deep 7-Drawer Roll Cabinet, Professional Series, Red JHWW40RC7

40" Wide x 20" Deep 4-Drawer Top Chest, Professional Series, Red JHWW40TC4

Mammoth Set Tools Only - 1390 Pieces JHWMAMMOTH

55" Wide x 24" Deep 11-Drawer Roll Cabinet, Professional Series, Red JHWW55RC11

55" Wide x 24" Deep 10-Drawer Tool Chest, Professional Series, Red JHWW55TC10