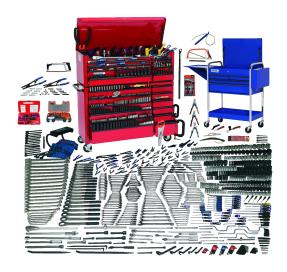

# Mammoth Master Set with Tool Boxes

### PRODUCT DETAILS

- IIncludes Tools and Tool Storage
- It's better to have it and not need it than need it and not have it - and with this tool set, you're almost certain to have what you need. This set contains the tools to handle almost any job your shop is likely to see, in both fractional and metric sizes. It includes a comprehensive assortment of sockets, ratchets, and accessories in 1/4", 3/8", 1/2", and 3/4" drive, for both hand and impact use. A full complement of wrenches in a number of styles helps you tackle increasingly complex maintenance tasks. A comprehensive assortment of screwdrivers, pliers, hammers, punches and chisels, is there when you need them, and specialty items such as gear pullers, saws, scrapers, and other tools for industrial maintenance mechanics and tradesmen round out this truly Mammoth tool set
- You'll want to keep your tools safe and secure, and our industry-leading Mammoth Tool Set includes the storage cabinets necessary to do that. Two top-chest / roll-cabinet combinations are included, as well as a side cabinet and rolling three-drawer tool cart. A total of 35 drawers and over 75,000 cubic inches of storage capacity will help you organize your tools effectively. And the mobile tool cart helps bring your tools to the job, where you need them
- Whatever the industry, this set will help you keep your equipment and assets working, helping you compete more effectively. Get your work done faster, easier, and safer with the Mammoth Tool Set from Williams. All other tool sets are simply ordinary

# **SET CONTENT**

40" Wide x 20" Deep 7-Drawer Roll Cabinet, Professional Series, Red JHWW40RC7

40" Wide x 20" Deep 4-Drawer Top Chest, Professional Series, Red JHWW40TC4

Mammoth Set Tools Only - 1390 Pieces JHWMAMMOTH

55" Wide x 24" Deep 11-Drawer Roll Cabinet, Professional Series, Red JHWW55RC11

55" Wide x 24" Deep 10-Drawer Tool Chest, Professional Series, Red JHWW55TC10