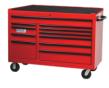

55" Wide x 24" Deep 11-Drawer Roll Cabinet, Professional Series, Red JHWW55RC11

55" Wide x 24" Deep 10-Drawer Tool Chest, Professional Series, Red JHWW55TC10