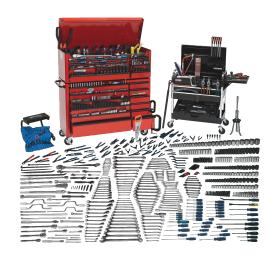

# Mega Master Set with Tool Boxes - 960 Pieces

### PRODUCT DETAILS

- Includes Tools and Tool Storage
- The Mega Set contains a comprehensive assortment of tools, in both fractional and metric sizes. Includes an extensive assortment of sockets, ratchets, and accessories in 1/4", 3/8", 1/2", and 3/4" drive, for both hand and impact use. A full complement of wrenches in a number of styles helps you tackle increasingly complex maintenance tasks. Over 150 screwdrivers, pliers, hammers, punches and chisels, are included, and specialty items such as gear pullers, saws, scrapers, and other tools for industrial maintenance mechanics and tradesmen round out the Mega Set from Williams
- Mega Set includes the tool storage cabinets necessary to organize your tools. A top-chest / roll-cabinet combination is included, as well as a side cabinet and rolling three-drawer tool cart. A total of 26 drawers and over 45,000 cubic inches of storage capacity will help you store your tools effectively. The mobile tool cart helps bring your tools to the job, where you need them
- Get your work done faster, easier, and safer with the Mega Tool Set from Williams. All other tool sets are simply ordinary

## **SET CONTENT**

Mega Set Tools Only JHWMEGA

55" Wide x 24" Deep 10-Drawer Tool Chest, Professional Series, Red

JHWW55TC10