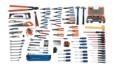

### PRODUCT DETAILS

- Designed to satisfy electrical maintenance tool requirements, this set has both the standard hand tools and special tools needed to accomplish a wide variety of electrical maintenance and installation.
- Start with 1/4" and 3/8" drive sockets and accessories, hammers, and hand wrenches, and add the special items needed for electrical work:
- Insulated and non-insulated pliers and screwdrivers
- A electrician's holesaw set and a 10-pack of assorted recip blades

- A comprehensive assortment of electrical strippers / crimpers / cutters
- Drywall, hacksaw, and toolbox saws
- And a full-size roll cabinet to organize, store, and move your tool set.
- Unique in the industry, this set will help you get those critical electrical maintenance tasks done quickly, efficiently, professionally, and safely

## **SET CONTENT**

40" Wide x 20" Deep 7-Drawer Roll Cabinet, Professional Series, Red JHWW40RC7

**Electrical Maintenance Service Set** Tools Only JHWELECTRICAL