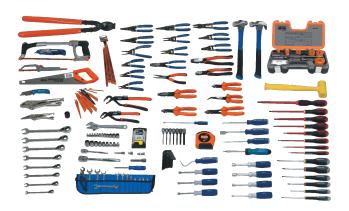

### PRODUCT DETAILS

- Designed to satisfy electrical maintenance tool requirements, this set has both the standard hand tools and special tools needed to accomplish a wide variety of electrical maintenance and installation.
- Start with 1/4" and 3/8" drive sockets and accessories, hammers, and hand wrenches, and add the special items needed for electrical work:
- Insulated and non-insulated pliers and screwdrivers
- A electrician's holesaw set and a 10-pack of assorted recip blades

- A comprehensive assortment of electrical strippers / crimpers / cutters
- Drywall, hacksaw, and toolbox saws
- And a full-size roll cabinet to organize, store, and move your tool set.
- Unique in the industry, this set will help you get those critical electrical maintenance tasks done quickly, efficiently, professionally, and safely

## **SET CONTENT**

40" Wide x 20" Deep 7-Drawer Roll Cabinet, Professional Series, Red JHWW40RC7

**Electrical Maintenance Service Set** Tools Only JHWELECTRICAL