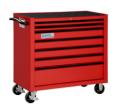

## **SET CONTENT**

40" Wide x 20" Deep 7-Drawer Roll Cabinet, Professional Series, Red JHWW40RC7

**Electrical Maintenance Service Set** Tools Only JHWELECTRICAL