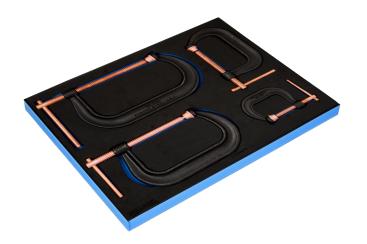

## JHWFCC-28IN

4 piece C-Clamp With Copper Screw Set in 2/3 Foam Drawer Insert

## PRODUCT DETAILS

- Includes 4 pieces
- JHWCC-402C Copper Plated Screw C-Clamp Capacity 2"
- JHWCC-404C Copper Plated Screw C-Clamp Capacity 4"
- JHWCC-406C Copper Plated Screw C-Clamp Capacity 6"
- JHWCC-408C Copper Plated Screw C-Clamp Capacity 8"
- JHWFCC-28IN23FM 2/3 Foam Drawer Insert Only for 4 piece C-Clamp With Copper Screw Set

- Foam is laser marked
- Modular design for tool organization in your tool storage
- Foam is easy to clean and resists oils, solvents and fuels
- Finger press the end of the tool for easy retrieval
- Sets in foam are flexible and keep your tools organized
- Two color foam provides visual control to find tools easily

## **SET CONTENT**

2/3 Foam Drawer Insert Only for 4 piece C-Clamp With Copper Screw Set
JHWFCC-28IN23FM