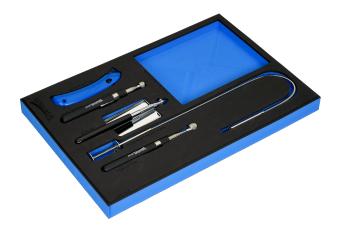

## JHWFITS-6 5 piece Utility Tool Set in 1/3 Foam Drawer Insert

## PRODUCT DETAILS

- Includes 5 pieces
- JHW40082 Lightweight, ergonomic,
- ambidextrious disposable safety cutter
- JHW40152 Magnetic Pick Up Tool Lifts 5 Lbs. Telescopes From 6-5/8" To 33-1/4
- JHW40257 Swivel Inspection Rectangular Mirror Diameter 2-1/8" x 3-1/2"
- JHW40159 Flexible Spring Claw
- JHW40151 Magnetic Pick Up Tool Lifts 2-1/2
- Lbs. Telescopes From 6-5/8" To 33-1/4
- JHWFITS-613FM 1/3 Foam Drawer Insert Only for 5 piece Utility Tool Set

- Foam is laser marked
- Modular design for tool organization in your tool storage
- Foam is easy to clean and resists oils, solvents and fuels
- Finger press the end of the tool for easy retrieval
- Sets in foam are flexible and keep your tools organized
- Two color foam provides visual control to find tools easily