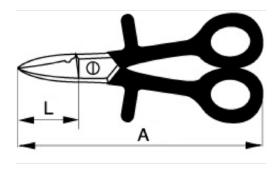

## PRODUCT ATTRIBUTES

| Product  | L     | Α      | g     |
|----------|-------|--------|-------|
| SC150NGV | 38 mm | 150 mm | 170 g |