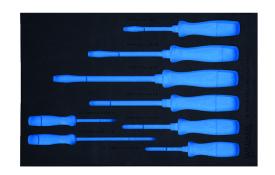

## JHWF100P-8MD13FM

1/3 Foam Drawer Insert Only for 8 piece Endurogrip™ Screwdriver Set

## PRODUCT DETAILS

- Foam is laser marked
- Moldular design for tool organization in our tool storage
- Finger press the end of the tool for easy retrieval
- Sets in foam are flexible and keep your tools organized
- Two color foam provides visual control to find tools easily
- Foam Only tools not included, fits JHWSDE-43 (1), JHWSDE-46 (1), JHWSDP-1-3 (1), JHWSDP-2-4 (1), JHWSDP-3-6 (1), JHWSDR-24 (1), JHWSDR-26 (1)